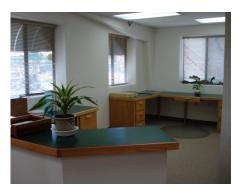

#### Office Building

- Steel frame
- Clear span 40' wide
- 100% office finish
- Reception and waiting area/4 private offices Lab room with counter-top, two-compartment sink, space for refrigerator, Break room with sink, Two bathrooms, one with shower
- Cutout allows for re-installation of roll-up door
- Power: 150 amps, 1 phase, 3-wire 120/240V