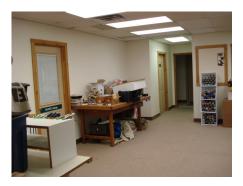

#### Office Building

- Steel frame
- Clear span 40' wide
- 100% office finish
- Reception and waiting area/4 private offices Lab room with counter-top, two-compartment sink, space for refrigerator, Break room with sink, Two bathrooms, one with shower
- Cutout allows for re-installation of roll-up door
- Power: 150 amps, 1 phase, 3-wire 120/240V