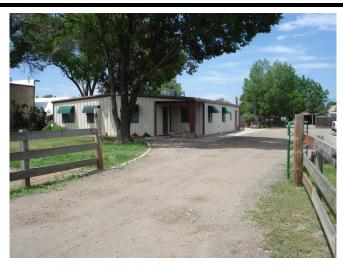

## INVESTMENT OR OWNER USER FLEX BUILDING & GARAGE ON 41,000/SF OF LIGHT INDUSTRIAL ZONED LAND FOR SALE

9999 Wadsworth Blvd., Westminster CO 80021

Price: \$1,100,000 (\$331.53/GSF)

Size: Main building 2,319/GSF; Garage 999/SF

Site Size: 41,156 Square Feet

**Leased Square** 

Footage: 100% - 2 tenants

Leases expiring December 31, 2021 Annual gross income: \$33,000

Taxes: \$9,843.88 2020 due 2021

Zoning: PUD (light industrial, general office &

medical/dental offices, R & D lab & offices, nursery/greenhouse, limited

retail)

County: Unincorporated Jefferson

Age: 1993

Roof: Metal - original

HVAC: New approximately 10 years ago.

1 roof-top Unit AC/Heat; Garage: suspended gas heater

25,368 SF of land in the front building for parking and temporary storage.

15,797 SF of land in the back. The tenant has several temporary small buildings on site and keeps all mobile equipment there. Tenant provides all snow removal and lawn mowing & weed control.