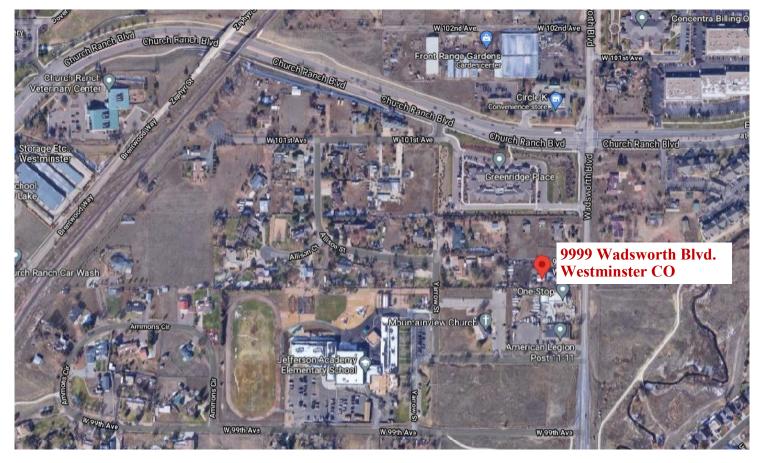

## INVESTMENT OR OWNER USER FLEX BUILDING & GARAGE ON 41,000/SF OF LIGHT INDUSTRIAL ZONED LAND FOR SALE

9999 Wadsworth Blvd., Westminster CO 80021

Price: \$1,100,000 (\$331.53/GSF)

Size: Main building 2,319/GSF; Garage 999/SF

Site Size: 41,156 Square Feet

**Leased Square** 

Footage: 100% - 2 tenants

Leases expiring December 31, 2021 Annual gross income: \$33,000

Taxes: \$9,843.88 2020 due 2021

Zoning: PUD (light industrial, general office &