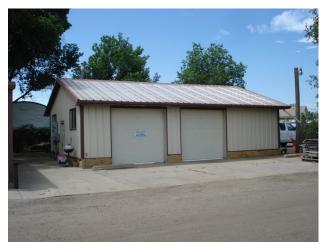

#### **Garage Building**

- 2 10 x 10 drive-in doors
- ½ bath
- Power: 200 amps at 240 V 1-phase

Eric J. Gold, President and George Moseley, Broker Associate

Office: 303.741.2500

Cell: Eric: 303.564.8500 George: 303.204.3581