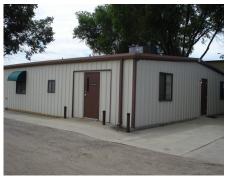

## INVESTMENT OR OWNER USER FLEX BUILDING & GARAGE ON 41,000/SF OF LIGHT INDUSTRIAL ZONED LAND FOR SALE

9999 Wadsworth Blvd., Westminster CO 80021

Price: \$1,100,000 (\$331.53/GSF)

Size: Main building 2,319/GSF; Garage 999/SF

#### **Garage Building**

- 2 10 x 10 drive-in doors
- ½ bath
- Power: 200 amps at 240 V 1-phase

Eric J. Gold, President and George Moseley, Broker Associate

Office: 303.741.2500

Cell: Eric: 303.564.8500 George: 303.204.3581