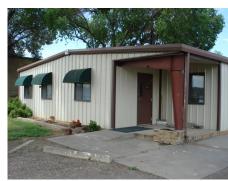

## INVESTMENT OR OWNER USER FLEX BUILDING & GARAGE ON 41,000/SF OF LIGHT INDUSTRIAL ZONED LAND FOR SALE

9999 Wadsworth Blvd., Westminster CO 80021

Price: \$1,100,000 (\$331.53/GSF)

Size: Main building 2,319/GSF; Garage 999/SF

#### Office Building

- Steel frame
- Clear span 40' wide
- 100% office finish
- Reception and waiting area/4 private offices Lab room with counter-top, two-compartment sink, space for refrigerator, Break room with sink, Two bathrooms, one with shower
- Cutout allows for re-installation of roll-up door
- Power: 150 amps, 1 phase, 3-wire 120/240V